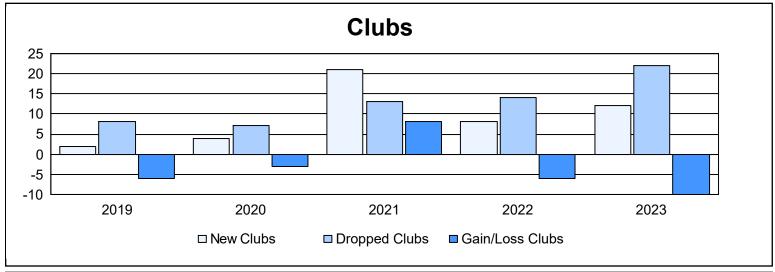

| Year      | New<br>Clubs | Dropped<br>Clubs | Gain/<br>Loss<br>Clubs | New<br>Members | Charter<br>Members | Reinstate<br>Members | Transfer<br>Members | Total<br>Member<br>Added | Total<br>Members<br>Dropped | Gain/<br>Loss<br>Members |
|-----------|--------------|------------------|------------------------|----------------|--------------------|----------------------|---------------------|--------------------------|-----------------------------|--------------------------|
| 2018-2019 | 2            | 8                | -6                     | 1,096          | 78                 | 90                   | 90                  | 1,354                    | 1,527                       | -173                     |
| 2019-2020 | 4            | 7                | -3                     | 788            | 209                | 83                   | 110                 | 1,190                    | 1,625                       | -435                     |
| 2020-2021 | 21           | 13               | 8                      | 918            | 504                | 93                   | 84                  | 1,599                    | 1,584                       | 15                       |
| 2021-2022 | 8            | 14               | -6                     | 1,246          | 259                | 88                   | 113                 | 1,706                    | 1,898                       | -192                     |
| 2022-2023 | 12           | 22               | -10                    | 1,576          | 423                | 95                   | 139                 | 2,233                    | 2,164                       | 69                       |
| Average   | 9            | 13               | -3                     | 1,125          | 295                | 90                   | 107                 | 1,616                    | 1,760                       | -143                     |